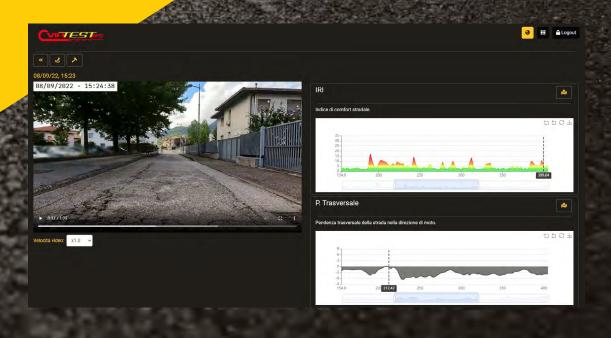

Designed for public administrations, VIATEST RPS can be used in urban and extra-urban areas, without the intervention of specialized personnel. Simply follow the instructions in the user manual. The data acquired can be accessed via the Web, where an infrastructure map with various relevant information is available. The information provided is useful both for routine maintenance and for any work aimed at increasing road safety by reducing hazardous situations.

## DATA PROVIDED FROM VIATEST RPS

- IRI (INTERNATIONAL ROUGHNESS INDEX);
- VIDEO OF THE ROAD;
- CROSS SLOPE
- LONGITUDINAL SLOPE
- ALTITUDE;
- LENGTH OF STRAIGHT ROAD STRETCHES;
- PROPERTY OF CURVES (RADIUS OF CURVATURE, ANGLE AT CENTRE, START AND END);
- INFORMATION ON GEOMETRICALLY CRITICAL TRACE POINTS.