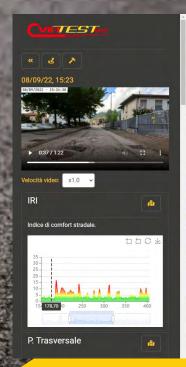

Designed for public administrations, VIATEST RPS can be used in urban and extra-urban areas, without the intervention of specialized personnel. Simply follow the instructions in the user manual. The data acquired can be accessed via the Web, where an infrastructure map with various relevant information is available. The information provided is useful both for routine maintenance and for any work aimed at increasing road safety by reducing hazardous situations.

## DATA PROVIDED FROM VIATEST RPS

- IRI (INTERNATIONAL ROUGHNESS INDEX);
- VIDEO OF THE ROAD;
- CROSS SLOPE
- LONGITUDINAL SLOPE
- ALTITUDE;
- LENGTH OF STRAIGHT ROAD STRETCHES;
- PROPERTY OF CURVES (RADIUS OF CURVATURE, ANGLE AT CENTRE, START AND END);
- INFORMATION ON GEOMETRICALLY CRITICAL TRACE POINTS.