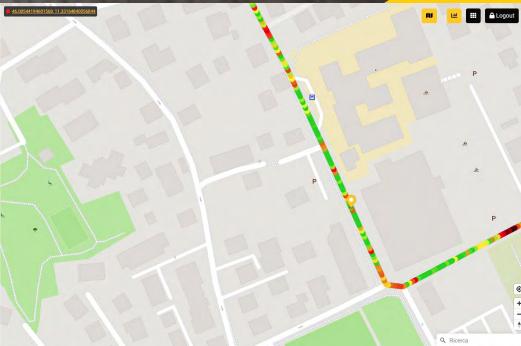

Designed for public administrations, VIATEST RPS can be used in urban and extra-urban areas, without the intervention of specialized personnel. Simply follow the instructions in the user manual. The data acquired can be accessed via the Web, where an infrastructure map with various relevant information is available. The information provided is useful both for routine maintenance and for any work aimed at increasing road safety by reducing hazardous situations.