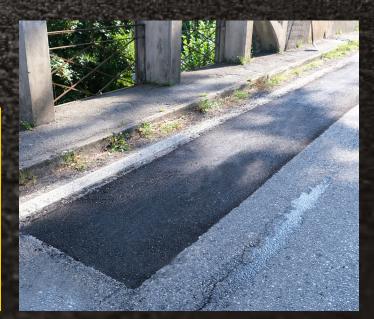

### VR22 REGENERATING OXIDISED BITUMEN

VR22 is an oxidised bitumen regenerator that allows you to create new bituminous conglomerate by reusing the existing road surface.

VR22 can be applied using a special milling machine, capable of dosing the correct amount of regenerant. In this way it is possible to mill and at the same time mix VR22 homogeneously with the road milling.

After a quick arrangement with a rake it can be compacted with a roller or vibrating plate. Once the material is compacted, it is possible to reopen the road to the passage of traffic.

#### Possible applications:

- replacing and restoring damaged road surfaces, without the use of new hot-mix asphalt.

VR22 IS AVAILABLE IN VARIOUS FORMATS: 20 KG JERRY-CANS, 200 KG DRUMS, 900 KG TANKS AND 600 ML CANS.