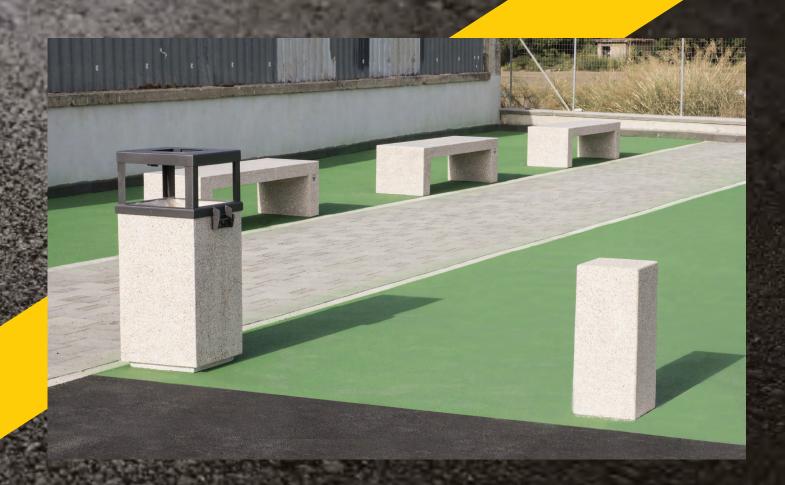

TOP COLOR is a type of synthetic resin mortar with quartz and pigments. This colouring agent is ideal for application on asphalt or concrete surfaces. It is very easy to apply and once dry, it is durable and slip resistant.

## Possible applications:

- road marking for pedestrian crossings, pavements, cycle lanes and paths, carriageways and road junctions;
- floor markings in airports, petrol stations and service areas, and applications where oil and hydrocarbon resistant materials are required.

TOP COLOR IS AVAILABLE IN 20 KG BUCKETS.

EASY TO USE AND APPLY

WEATHER, SALT AND TRAFFIC RESISTANT

LOWER ENVIRONMENTAL IMPACT COMPARED TO BLACK ASPHALT

GREATER WEAR RESI-STANCE AND GOOD ANTI-SLIP PROPERTIES