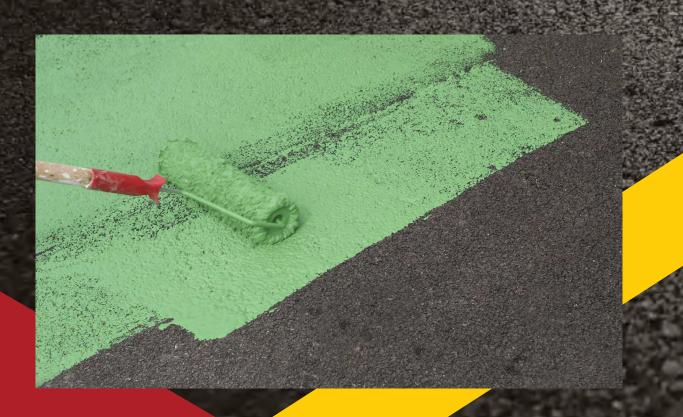

TOP COLOR is a type of synthetic resin mortar with quartz and pigments. This colouring agent is ideal for application on asphalt or concrete surfaces. It is very easy to apply and once dry, it is durable and slip resistant.

## Possible applications:

- road marking for pedestrian crossings, pavements, cycle lanes and paths, carriageways and road junctions;
- floor markings in airports, petrol stations and service areas, and applications where oil and hydrocarbon resistant materials are required.