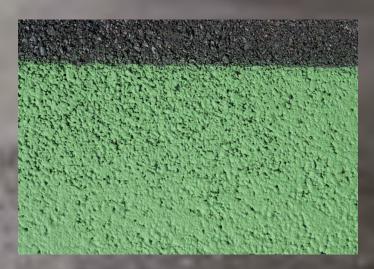

TOP COLOR is a type of synthetic resin mortar with quartz and pigments. This colouring agent is ideal for application on asphalt or concrete surfaces. It is very easy to apply and once dry, it is durable and slip resistant.

TOP COLOR IS AVAILABLE IN 20 KG BUCKETS.

EASY TO USE AND APPLY

WEATHER, SALT AND TRAFFIC RESISTANT

LOWER ENVIRONMENTAL IMPACT COMPARED TO BLACK ASPHALT

GREATER WEAR RESI-STANCE AND GOOD ANTI-SLIP PROPERTIES