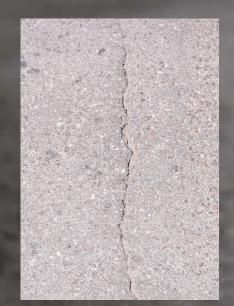

cold crack seal no

Preparation of the surface to be sealed is extremely important for successful sealing. In cases where the crack has a width of less than 1 cm, it is advisable to carry out its widening with a special milling cutter, thanks to which it is possible to create a channel that allows the sealant to adequately close the crack. In addition, the milling cutter is equipped with a mechanism that sucks up the material and dust formed during milling.