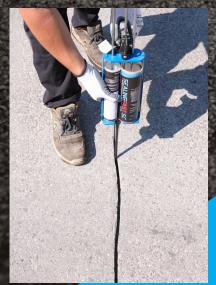

SEALING FAST can be used to seal cracks on the floor of bituminous concrete or of concrete and restore expansion joints.

The product can be applied in three different ways:

- with Sealing Set Evo or Sealing Set Pro, a special sealing machine developed by us;