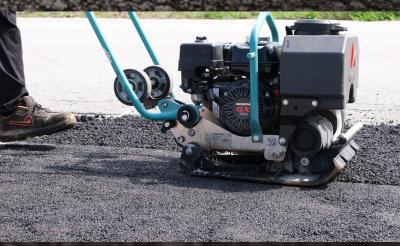

cold crack seal no

Preparation of the surface to be sealed is extremely important for successful sealing. In cases where the crack has a width of less than 1 cm, it is advisable to carry out its widening with a special milling cutter, thanks to which it is possible to create a channel that allows the sealant to adequately close the crack. In addition, the milling cutter is equipped with a mechanism that sucks up the material and dust formed during milling.