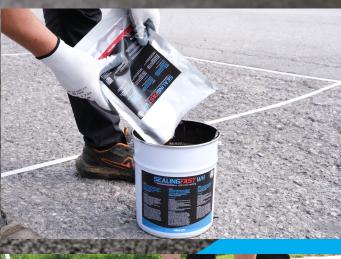

### SEALINGFAST WH cold crack sealing

- **Sealing Fast WH**, kit (4,8 kg) to be applied manually to create a micro-carpet with the addition of Pro Patch cold bituminous con-