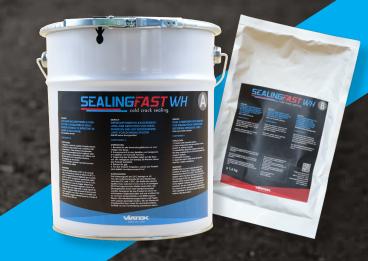

### SEALINGFAST WH cold crack sealing

- **Sealing Fast WH**, kit (4,8 kg) to be applied manually to create a micro-carpet with the addition of Pro Patch cold bituminous con-