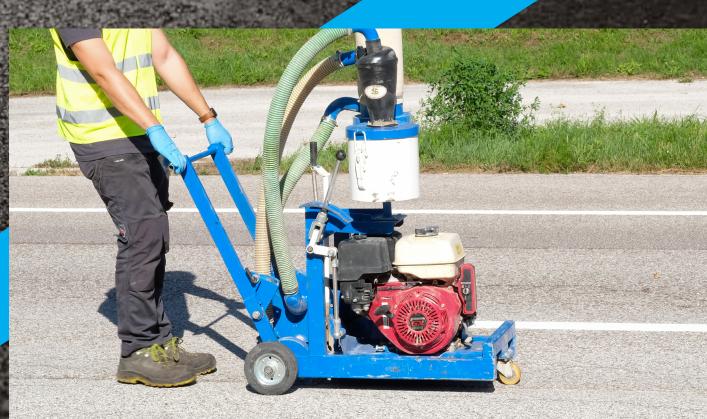

cold crack seal no

Preparation of the surface to be sealed is extremely important for successful sealing. In cases where the crack has a width of less than 1 cm, it is advisable to carry out its widening with a special milling cutter, thanks to which it is possible to create a channel that allows the sealant to adequately close the crack. In addition, the milling cutter is equipped with a mechanism that sucks up the material and dust formed during milling.