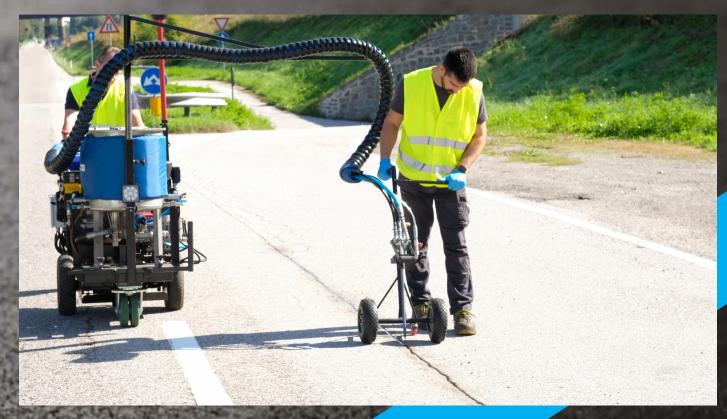

SEALING FAST can be used to seal cracks on the floor of bituminous concrete or of concrete and restore expansion joints.

The product can be applied in three different ways:

- with Sealing Set Evo or Sealing Set Pro, a special sealing machine developed by us;