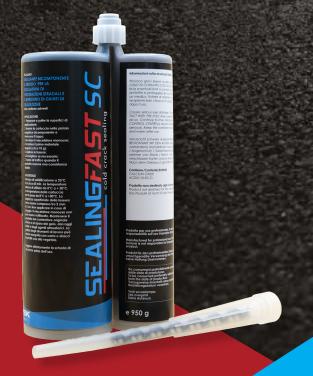

# SEALING 5750 cold crack sealing

- **Sealing Fast SC**, in cartridges (950 gr) to be applied manually;