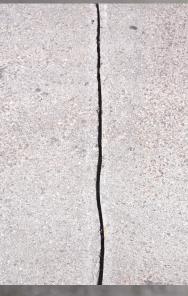

cold crack seal no

Preparation of the surface to be sealed is extremely important for successful sealing. In cases where the crack has a width of less than 1 cm, it is advisable to carry out its widening with a special milling cutter, thanks to which it is possible to create a channel that allows the sealant to adequately close the crack. In addition, the milling cutter is equipped with a mechanism that sucks up the material and dust formed during milling.