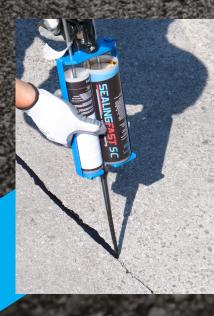

SEALING FAST can be used to seal cracks on the floor of bituminous concrete or of concrete and restore expansion joints.

The product can be applied in three different ways:

- with Sealing Set Evo or Sealing Set Pro, a special sealing machine developed by us;

# SEALING 5750 cold crack sealing

- **Sealing Fast SC**, in cartridges (950 gr) to be applied manually;