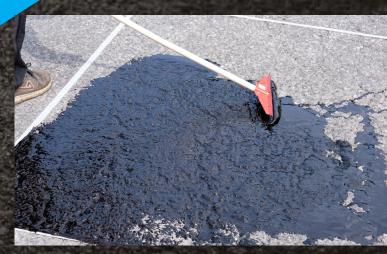

### SEALINGFAST WH cold crack sealing

- **Sealing Fast WH**, kit (4,8 kg) to be applied manually to create a micro-carpet with the addition of Pro Patch cold bituminous con-