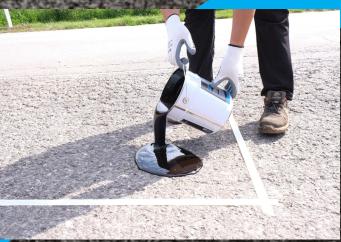

SEALING FAST can be used to seal cracks on the floor of bituminous concrete or of concrete and restore expansion joints.

The product can be applied in three different ways:

- with Sealing Set Evo or Sealing Set Pro, a special sealing machine developed by us;