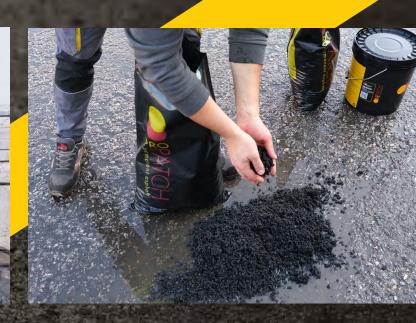

The strength of PRO PATCH lies in its high workability and ease of use. In fact, the road can be opened to traffic immediately after application. Road traffic then causes the product to adhere to the road surface.

PRO PATCH does not soil, does not smear, does not stick to tyres, and it does not require any special compaction procedure or any primer. Moreover, it is not necessary to clean the road surface before application. It can be used in all weather conditions, as it is highly resistant to water, frost and high temperatures.

PRO PATCH is obtained by processing recycled materials and is itself fully recyclable.

Possible applications:

- repairing potholes;
- levelling out unevenness;
- sealing small road cracks.

ENVIRONMENTALLY FRIENDLY EASY TO USE