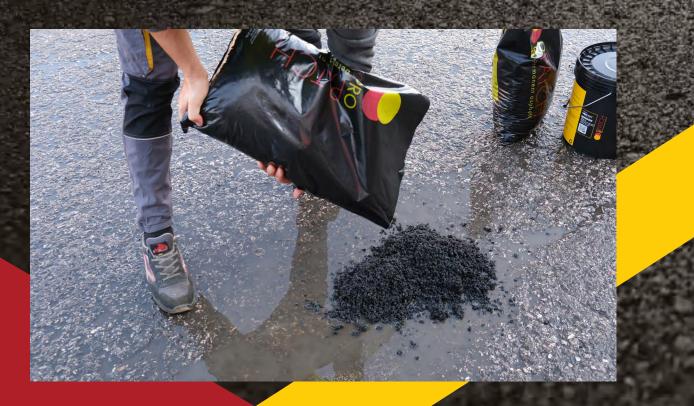

The strength of PRO PATCH lies in its high workability and ease of use. In fact, the road can be opened to traffic immediately after application. Road traffic then causes the product to adhere to the road surface.

PRO PATCH does not soil, does not smear, does not stick to tyres, and it does not require any special compaction procedure or any primer. Moreover, it is not necessary to clean the road surface before application. It can be used in all weather conditions, as it is highly resistant to water, frost and high temperatures.

PRO PATCH is obtained by processing recycled materials and is itself fully recyclable.

Possible applications:

- repairing potholes;
- levelling out unevenness;
- sealing small road cracks.

ENVIRONMENTALLY FRIENDLY EASY TO USE