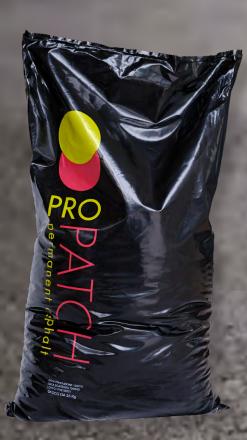

## HIGH-PERFORMANCE COLD-MIX ASPHALT FOR DURABLE ROAD REPAIR

PRO PATCH is a cold-mix asphalt product manufactured in a unique process. Attention to detail is crucial to the consistent quality of this product with extraordinary properties.

PRO PATCH is obtained by processing recycled materials and is itself fully recyclable.

Possible applications:

- repairing potholes;
- levelling out unevenness;
- sealing small road cracks.

ENVIRONMENTALLY FRIENDLY EASY TO USE