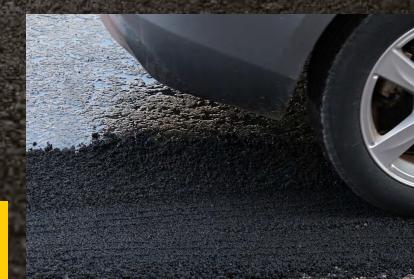

The strength of PRO PATCH lies in its high workability and ease of use. In fact, the road can be opened to traffic immediately after application. Road traffic then causes the product to adhere to the road surface.

PRO PATCH is obtained by processing recycled materials and is itself fully recyclable.

Possible applications:

- repairing potholes;
- levelling out unevenness;
- sealing small road cracks.

ENVIRONMENTALLY FRIENDLY EASY TO USE