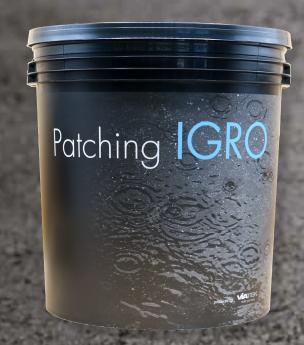

## PATCHING IGRO ASPHALT TOP QUALITY

MOISTURE HARDENING COLD-MIX ASPHALT

PATCHING IGRO is a cold mix that requires water for the hardening process. It then hardens through an exothermic reaction with water and has similar properties to hot mix.



Patching IGRO asphalt top quality



This product is particularly easy to use: just apply and pour water over to harden. The material is easily workable, and it perfectly adheres to old asphalt.

PATCHING IGRO can also be applied in thin layers.





PATCHING IGRO IS AVAILABLE IN 25 KG BUCKETS.

## FORM TECHNICAL FEATURES



HARDENS THROUGH A REACTION WITH WATER



EASY TO USE



HIGH RESISTENCE



HIGH PERFORMANCE AT LOW AND HIGH TEMPERATURES



SIMPLY APPLY AND POUR WATER OVER TO HARDEN



FOR USE IN ALL CONDITIONS



EASY WORKABILITY



## Edilpavimentazioni Srl

Via Bolzano 2-4, 38015 Lavis (TN) +39 0461 870645 info@viatek.pro info@edilpavimentazioni.it www.viatek.pro