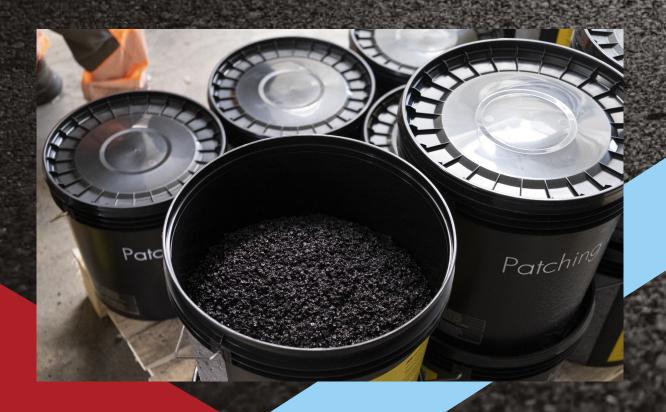

## PATCHING IGRO ASPHALT TOP QUALITY

MOISTURE HARDENING COLD-MIX ASPHALT

PATCHING IGRO is a cold mix that requires water for the hardening process. It then hardens through an exothermic reaction with water and has similar properties to hot mix.



Patching IGRO asphalt top quality



This product is particularly easy to use: just apply and pour water over to harden. The material is easily workable, and it perfectly adheres to old asphalt.

PATCHING IGRO can also be applied in thin layers.





PATCHING IGRO IS AVAILABLE IN 25 KG BUCKETS.

## FORM TECHNICAL FEATURES



HARDENS THROUGH A REACTION WITH WATER



EASY TO USE



HIGH RESISTENCE



HIGH PERFORMANCE AT LOW AND HIGH TEMPERATURES



SIMPLY APPLY AND POUR WATER OVER TO HARDEN



FOR USE IN ALL CONDITIONS



EASY WORKABILITY



## Edilpavimentazioni Srl

Via Bolzano 2-4, 38015 Lavis (TN) +39 0461 870645 info@viatek.pro info@edilpavimentazioni.it www.viatek.pro