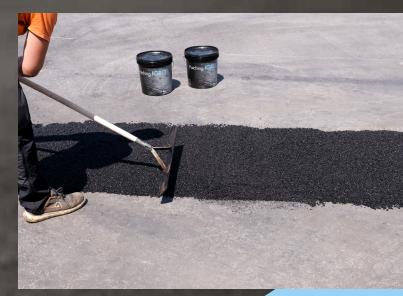

Patching IGRO asphalt top quality

This product is particularly easy to use: just apply and pour water over to harden. The material is easily workable, and it perfectly adheres to old asphalt.

PATCHING IGRO can also be applied in thin layers.

## FORM TECHNICAL FEATURES

HARDENS THROUGH A REACTION WITH WATER

EASY TO USE

HIGH RESISTENCE

HIGH PERFORMANCE AT LOW AND HIGH TEMPERATURES

SIMPLY APPLY AND POUR WATER OVER TO HARDEN

FOR USE IN ALL CONDITIONS

EASY WORKABILITY