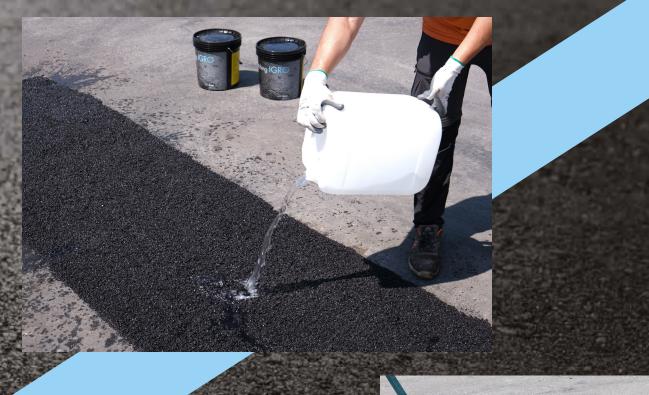

## PATCHING IGRO ASPHALT TOP QUALITY

MOISTURE HARDENING COLD-MIX ASPHALT

PATCHING IGRO is a cold mix that requires water for the hardening process. It then hardens through an exothermic reaction with water and has similar properties to hot mix.

Patching IGRO asphalt top quality

This product is particularly easy to use: just apply and pour water over to harden. The material is easily workable, and it perfectly adheres to old asphalt.

PATCHING IGRO can also be applied in thin layers.

PATCHING IGRO IS AVAILABLE IN 25 KG BUCKETS.

## FORM TECHNICAL FEATURES

HARDENS THROUGH A REACTION WITH WATER

EASY TO USE

HIGH RESISTENCE

HIGH PERFORMANCE AT LOW AND HIGH TEMPERATURES

SIMPLY APPLY AND POUR WATER OVER TO HARDEN

FOR USE IN ALL CONDITIONS